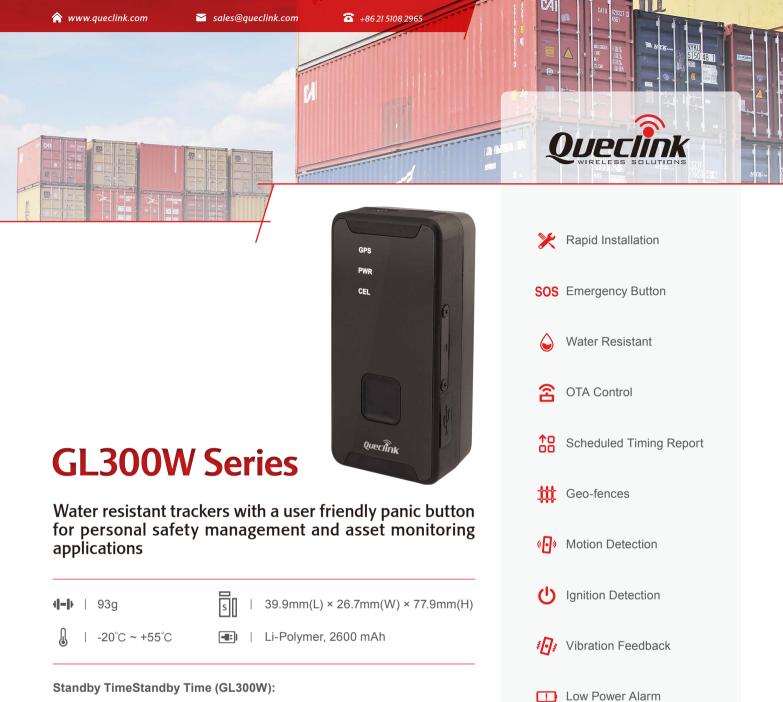

The GL300W series includes two GPS trackers that are designed for lone worker safety and asset monitoring applications. The ergonomically designed button makes the series ideal for applications requiring rapid emergency alert or instant geo-fencing based on current location. The series supports both 2G and 3G network for a wide application across the world.

## **Appearance**