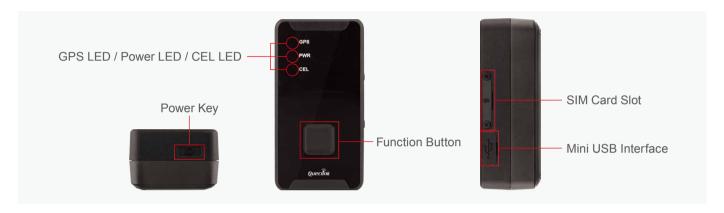

## **Appearance**

## Interfaces

| Digital Inputs                             | positive trigger input for ignition detection negative trigger input for normal use |
|--------------------------------------------|-------------------------------------------------------------------------------------|
| Power Button                               | Power on and power off, can be disabled by the air interface protocol               |
| Function Button<br>With Vibration Feedback | Emergency alert or instant geo-fence setting                                        |
| Cellular Antenna                           | Internal only                                                                       |
| GPS Antenna                                | Internal only                                                                       |
| LED Indicators                             | CEL, GPS, power                                                                     |
| Mini USB Interface                         | Used for external power and configuration                                           |
|                                            |                                                                                     |